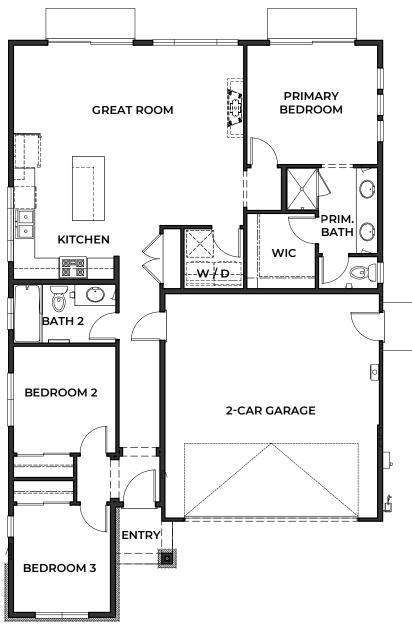

PLAN 11

3 Bedrooms 2 Bathrooms 1,224 SQFT 35ft Width Single Level

2-Car Garage

House square footage and lot size is approximate. In an effort to continuously improve our homes, the builder reserves the right to change floor plans, specifications and prices without notice. Special wall and window treatments, upgraded floor coverings, landscaping, custom design walk and patio treatments and many other items featured in and around the model homes are decorator suggested and not included in the purchase price. Maps, photographs, renderings, and landscaping are illustrative and conceptual. DRE#01795950 **1** 