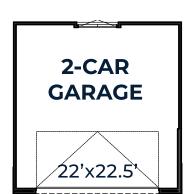

## Detached Garages

**3-CAR** 

**TANDEM** 

GARAGE

21'x40

House square footage and lot size is approximate. In an effort to continuously improve our homes, the builder reserves the right to change floor plans, specifications and prices without notice. Special wall and window treatments, upgraded floor coverings, landscaping, custom design walk and patio treatments and many other items featured in and around the model homes are decorator suggested and not included in the purchase price. Maps, photographs, renderings, and landscaping are illustrative and conceptual. DRE#01795950 **1** 