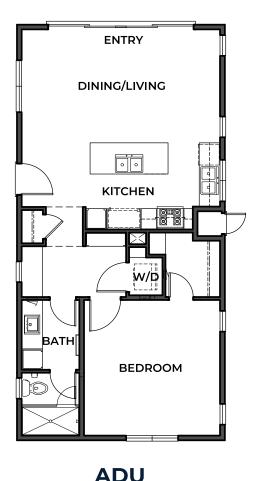

## KITCHEN INING/LIVING ENTRY COVERED PATIO ADUS +

**ADU** 

1 Bed | 1 Bath | 740 SQFT